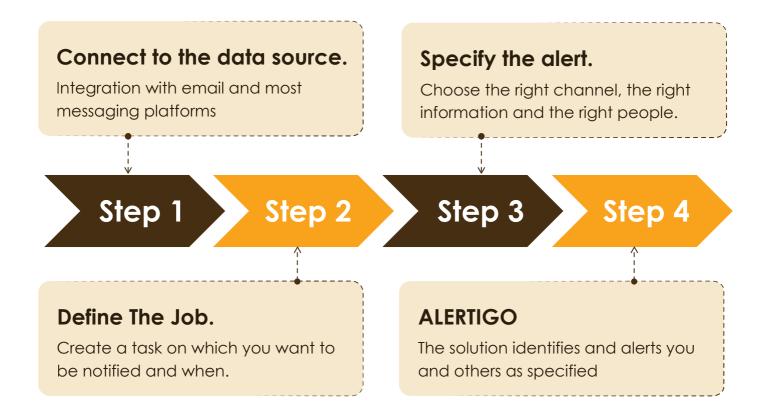

# Choose how you wish to be notified

Integration with email and most messaging platforms

# Easily customize the conditions

WYSWYG notification configuration